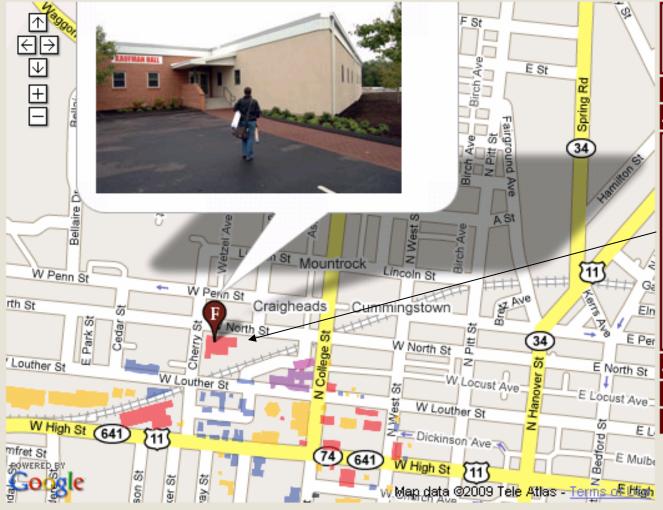

- - - 28 Conway Hall C-5
    - 29 Longsdorff Hall B-5
    - 30 Atwater Hall B-5
    - 31 Davidson-Wilson Hall B-6
    - 32 Armstrong Hall B-5
    - 33 Kaufman Hall / Stafford Greenhouse
    - 34 Allison Hall D-7
    - 35 Kline Athletic Center B-4
    - 36 Fitness Center, Wellness Center B-5 37 Dickinson College Children's