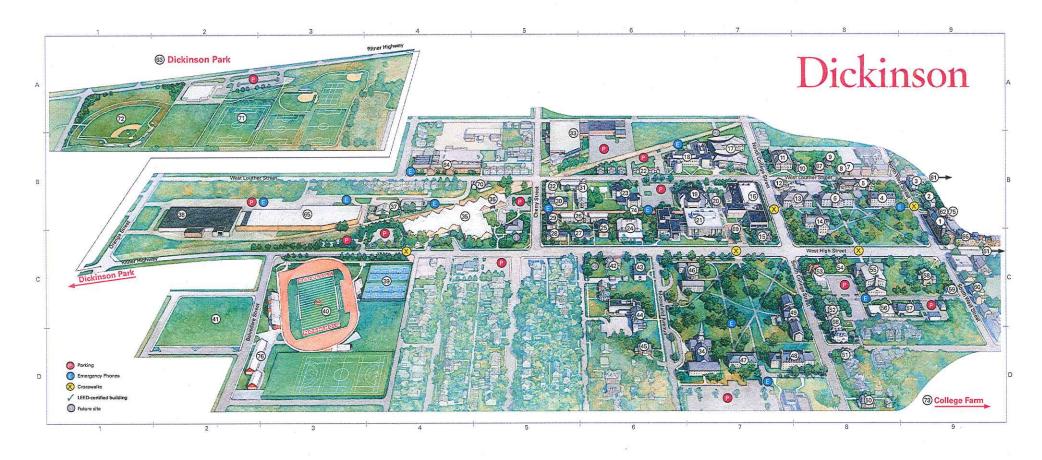

#### Numeric Key

- 1 Denny Hall B-9
- 2 Stuart House B-9
- 3 Rand House B-9
- 4 East College B-S
- 5 The Marc & Eva Stern Foundation
- Center for Global Education B-8
- 6 Old West B-8
- 7 Forum on Education Abroad B-8 8 Cook House B-8
- 9 Hartman Guest House B-8
- 10 Vincett Guest House B-8
- 11 Dana Hall B-7
- 12 The Quarry B-7
- √ 13 Althouse Hall B-8

- 14 Bosler Hall B-8
- 15 Biddle House C-7
- 16 Holland Union Building B-7
- 17 Rector Science Complex / Stuart Hall,
- James Hall B-7
- 18 Tome Hall B-7 19 Anita Tuvin Schlechter Auditorium
- (ATS) B-7
- 20 Montgomery Hall B-7 21 Waidner-Spahr Library B-7
- Townhouse Residences B-6
- 23 Kisner-Woodward Hall B-6
- McKenney Suites B-6
- 25 Cooper Hall B-6

- - - 28 Conway Hall C-5
    - 29 Longsdorff Hall B-5
    - 30 Atwater Hall B-5
    - 31 Davidson-Wilson Hall B-6
    - 32 Armstrong Hall B-5
    - 33 Kaufman Hall / Stafford Greenhouse
    - 34 Allison Hall D-7
    - 35 Kline Athletic Center B-4
    - 36 Fitness Center, Wellness Center B-5 37 Dickinson College Children's

- 26 Baird-McClintock Hall B-6
- 27 Buchanan Hall C-5

- 38 Facilities Management, Print Center,
- Receiving B-2
  - 39 Hays Tennis Courts C-4 40 Herman Bosler Biddle Athletic
  - Fields C-3
  - 41 Belvedere Field C-2
- 42 ROTC Offices & Housing C-6
- 43 Malcolm Hall C-6
- 44 50 Mooreland C-6
- 45 Matthews House D-6
- 46 Morgan Hall C-7
- 47 Witwer Hall D-7
- 48 Adams Hall D-7 49 Drayer Hall C-7

- 50 Strayer House D-8
  - 51 Landis House D-8
  - 52 Global Community House C-8
  - √ 53 Waidner Admissions House C-8
  - 54 Milton B. Asbell Center for Jewish Life C-8
  - 55 Emil R.Weiss Center for the Arts C-8
  - 56 South College West C-8
  - 57 South College East C-9
  - 58 President's House C-9
  - 59 Reed Hall C-9 60 Kade House C-9
  - 61 Downtown Apartments
  - 62 Keck Archaeology Laboratory B-9

- 63 Dickinson Park Varsity and Intramural
- Fields A-2 64 Goodyear B-4
- 65 Central Pennsylvania Youth Ballet, Project SHARE, Warehouse B-3
- 66 Scott Student Apartments C-9
- 67 Clarke Forum, Central Pennsylvania
- Consortium B-8 68 Education Department C-8
- 69 Britton Plaza B-7
- √ 70 Center for Sustainable Living B-5
- 71 Miller Field A-2
- 73 College Farm
- 72 MacPhail Field A-1

- 74 Dickinson Walk B-6
- 75 Environmental Archaeology
- Laboratory B-9
- 76 Durden Athletic Training Center D-2
- Future site of Kline Fitness
- Center expansion